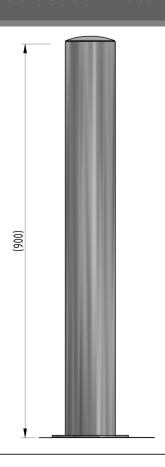

## Fixed Bollard 900mm Above Ground 48mm - 204mm Diameter Stainless Steel - Bolt Down

The stainless steel range of 900mm tall Fixed Bollards are suitable for a range of applications.

The round bollards are available in sizes from 48mm to 204mm diameter stainless steel grade 304 tube. The Fixed Bollard is available with extended legs for casting into concrete or a flange plate for bolting down.