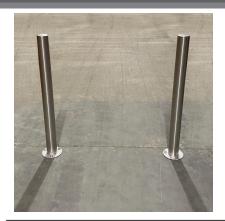

## Fixed Bollard 900mm Above Ground 48mm - 204mm Diameter Stainless Steel - Bolt Down

The stainless steel range of 900mm tall Fixed Bollards are suitable for a range of applications.

The round bollards are available in sizes from 48mm to 204mm diameter stainless steel grade 304 tube. The Fixed Bollard is available with extended legs for casting into concrete or a flange plate for bolting down.

The Stainless Steel Fixed Bollard is ideal for situations where a high quality aesthetically pleasing way to mark boundaries is required.

Removable versions also available.

| Part Number | Diameter and Fixing Detail      | <u>Weight</u> |
|-------------|---------------------------------|---------------|
| 138 125 050 | 48mm Stainless Steel Grade 304  | 3kg           |
| 138 125 059 | 60mm Stainless Steel Grade 304  | 3kg           |
| 138 125 074 | 76mm Stainless Steel Grade 304  | 4kg           |
| 138 125 087 | 89mm Stainless Steel Grade 304  | 5kg           |
| 138 125 110 | 101mm Stainless Steel Grade 304 | 6kg           |
| 138 125 121 | 114mm Stainless Steel Grade 304 | 7kg           |
| 138 125 124 | 129mm Stainless Steel Grade 304 | 7kg           |
| 138 125 143 | 139mm Stainless Steel Grade 304 | 8kg           |
| 138 125 155 | 154mm Stainless Steel Grade 304 | 9kg           |
| 138 125 174 | 168mm Stainless Steel Grade 304 | 10kg          |
| 138 125 199 | 204mm Stainless Steel Grade 304 | 12kg          |
|             |                                 |               |