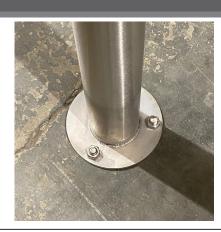

## **Product details**

- 2mm wall thickness
- 3 bolts required per bollard (bolt down)

- Round flange plate 5mm thick, diameter dependant on bollard diameter
- Flange plate diameter ranges from 120mm 305mm

## Installation & use

Bolt down to a suitable concrete surface.

Telescopic, removable and concrete in are supplied with welded fixing spikes to ensure firm ground anchorage into concrete.

Telescopic, removable and concrete in require a suitable excavated hole for installing into concrete.